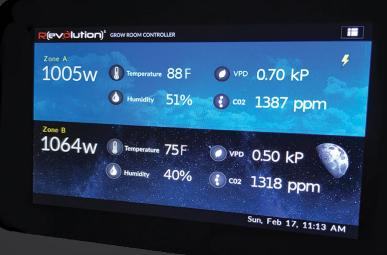

## TouchMi Specifications

The TouchMi is an intelligent controller that learns the size of the room for precise environmental monitoring.